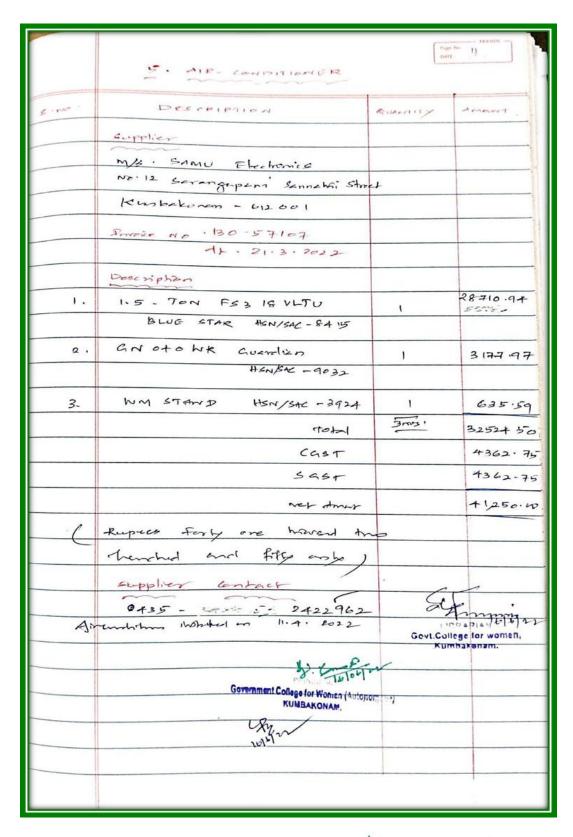

#### இண்ணப்பு-2

ூருசாணை(நிலை) எண்.219, உயர்கல்வி (டி1<u>)த் துறை, நாள்.</u> 09.11.2021 புதியதாக மின்ணணு நூலகங்கள் அமைக்கப்படவுள்ள 10 அரசு கல்னூரிகளுக்கான செலவினங்களின் விவரங்கள்

| യ.<br>ഒൽ | பொருளின் பெயு                                                                                                 | ஒரு<br>கல்லூரிக்கு<br>தேவைப்படும்<br>பொருட்களின்<br>எண்ணிக்கை | ஒன்றின்<br>விலை<br>(ரு.) | ஒரு<br>கல்லூரிக்கான<br>தொகை<br>(ரூ.) | 10 கல்னூரிகளுக்கான<br>தொகை<br>(ரூ.) |
|----------|---------------------------------------------------------------------------------------------------------------|---------------------------------------------------------------|--------------------------|--------------------------------------|-------------------------------------|
| 1        | കത്തിതികർ<br>(Computers)                                                                                      | 10                                                            | 50,000/-                 | 5,00,000/-                           | 50,00,000/                          |
| 2.       | 5 கேவிஏ<br>தடையில்லாமின்<br>வழங்கி – 240<br>நிமிடங்கள் திறன்<br>(5 KVA – UPS -<br>240 minutes<br>capacity)    | 1                                                             | 2,50,000/-               | 2,50,000/-                           | 25,00,000/-                         |
| 3.       | பண்முக<br>அச்சுப்பொறி<br>(Multifunction<br>Printer)                                                           | 1                                                             | 50,000/-                 | 50,000/-                             | 5,00,000/-                          |
| 4.       | குளிர்சாதனம்<br>(Alr Conditioner –<br>1.5 ton)                                                                | 1                                                             | 60,000/-                 | 60,000/-                             | 6,00,000/-                          |
| 5.       | ക്ങിതിഥേതச,<br>நாற்காலி<br>(Computer Table &<br>Chair)                                                        | 10 (ஜோடிகள்)                                                  | 6,000/-                  | 60,000/-                             | 6,00,000/-                          |
| 6.       | அகன்ற<br>அலைவரிசை,<br>வலைதளம்<br>மற்றும் பிற<br>செலவினம்<br>(Broadband,<br>Networking & other<br>Expenditure) | .1                                                            | 10,000/-                 | 10,000/-                             | 1,00,000/-                          |
|          | மொத்தம்                                                                                                       | Х                                                             | 191                      | 9,30,000/-                           | 93,00,000/-                         |