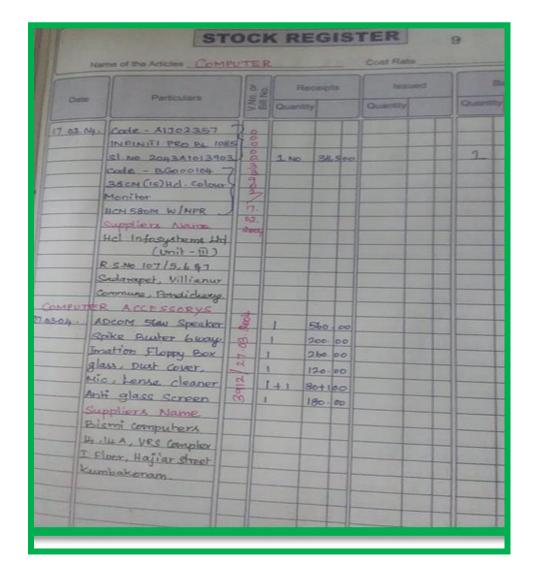

|        | -               |      |
|         |                       |              |        |                 |      |
|         |                       |              |        |                 |      |
|         |                       |              |        |                 |      |
|         |                       |              |        |                 |      |
|         |                       |              |        |                 |      |
|         |                       |              |        |                 |      |
|         |                       |              |        |                 |      |







**DST - CURIE Sponsored Institution IV Cycle of Accreditation** 





**6** 0435 – 2401391

**சல்வாழ்வ** 

Estd. 1963



# **DEPARTMENT OF ZOOLOGY**





#### **KUMBAKONAM - 612 001**



DST - CURIE Sponsored Institution
IV Cycle of Accreditation





**4** 0435 - 2401391

Estd. 1963

# LIBRARY





#### **KUMBAKONAM - 612 001**



DST - CURIE Sponsored Institution IV Cycle of Accreditation



கல்வாழ்வு Estd. 1963





| on tone wint                         |             |
|--------------------------------------|-------------|
| Intel UID Comphies 610/620 mint      |             |
| C. I graphice the                    | 14          |
| 100 , 630 for (are 13); 10/100/      |             |
| giashit Ememet; & USB parts          | 1.00        |
| (front -USB 3+2 Tyre 4x2, USB        |             |
| 2.0 Type Ax2) (Rear - USB 3.2 Type   |             |
| AX2, USB 20 Type AX2); HDMI          |             |
| OUT . X1; VEA Part X1; Audio C