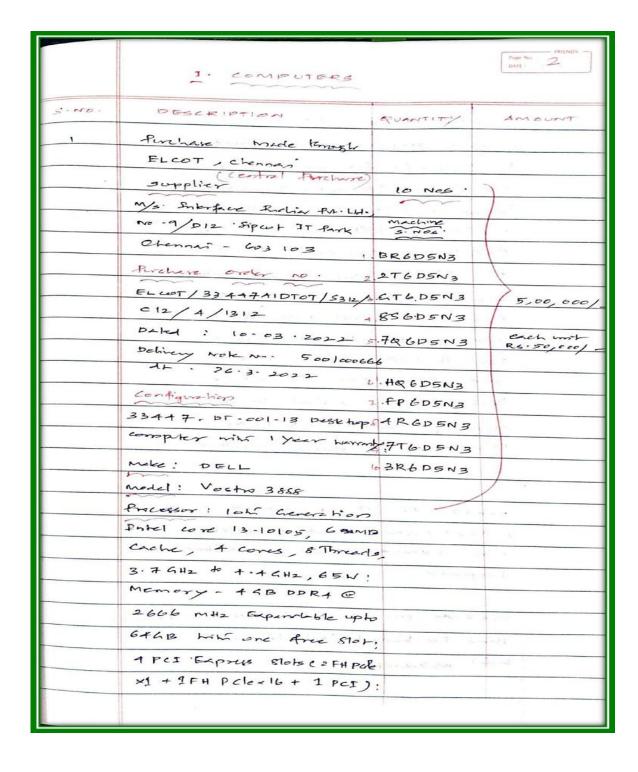

# PURCHASE OF COMPUTERS FOR LIBRARY

378

Estd. 1963

<u>சுருக்கம்</u>

கல்லூரிக் கல்வி — அரசு கலை மற்றும் அறிவியல் கல்லூரிகள் — 10 அரசு கல்லூரிகளில் புதியதாக மின்னணு நூலகங்களை அமைத்தல் — கணினிகள், துணை கருவிகள், தளவாடங்கள் மற்றும் இதர இனங்கள் வாங்குதல் — 2021–22 ஆம் நிதியாண்டில் ரூ.93.00 இலட்சத்திற்கு நிதி ஒப்பளிப்பு செய்து — ஆணை வெளியிடப்படுகிறது

தொடரா செலவினங்கள் – கல்லூரி ஒன்றுக்கு ரூ.10 இலட்சம் வீதம் – ரூ.1 கோடி

| വ.<br>പെ | பொருளின் பெயர்                                                                              | எൽ ത്തിർട്ടാര | ஒக்நிக்<br>விலை<br>(ரூ.) | ஒரு<br>கல்லூரிக்கான<br>தொகை (ரூ.) | 10<br>கல்னூரிகளுக்கான<br>தொகை (ரூ.) |
|----------|---------------------------------------------------------------------------------------------|---------------|--------------------------|-----------------------------------|-------------------------------------|
|          | കത്തിതികന്                                                                                  | 10            | 50,000/-                 | 5,00,000/-                        | 50,00,000/-                         |
| 2.       | 5 கேவிஏ தடையில்லா<br>மின்வழங்கி – 240<br>நிமிடங்கள்                                         | 1             | 2,50,000/-               | 2,50,000/-                        | 25,00,000/-                         |
| 3.       | அச்சுப்பொறி                                                                                 | 2             | 50,000/-                 | 1,00,000/-                        | 10,00,000/-                         |
| 4.       | குளிர்மை சாதனம் (ஏசி),<br>கணினிமேசை நாற்காலி,<br>கணினி இணைப்புகள்<br>(LAN) போன்ற<br>இனங்கள் |               | 1,50,000/-               | 1,50,000/-                        | 15,00,000/-                         |
|          | மொத்தம்                                                                                     |               |                          | , 10,00,000/-                     | 1,00,00,000/-                       |

- 3. எனவே, கல்லூரிக் கல்வி இயக்குநர் 10 அரசுக் கல்லூரிகளில் பயிலும் மாணாக்கர்களின் நலன் கருதி கல்லூரி ஒன்றுக்கு ரூ.10,00,000/– வீதம் ரூ.1,00,00,000/– செலவில் கணினிகள் மற்றும் கணினி துணைகருவிகள். தனவாடங்கள் வாங்க நிர்வாக அனுமதியும் இந்த நிதியாண்டிலேயே நிதி ஒப்பளிப்பும் வழங்கிட அரசை கேட்டுக் கொண்டுள்ளார்.
- கல்லூரிக் கல்வி இயக்குநரின் கருத்துருவிணை அரசு கவனமுடன் ஆய்வு செய்து, இவ்வரசாணையின் இணைப்பு ஒன்றில் காணும் 10 அரசு கல்னூரிகளில் புதியதாக மின்னணு நூலகங்களை அமைத்திட, அதற்குண்டான கணினிகள், 240 நிமிடங்கள் திறன் கொண்ட 5 KVA தடையில்லா மின்வழங்கிகள் மற்றும் பன்முக அச்சுப்பொறி ஆகியவற்றை எல்காட் (ELCOT) நிறுவனம் மூலம் சாதணம்(AC). குளிர்மை மேலும், செய்வதற்கும், கொள்முதல் பிறதளவாடங்கள், அகன்ற அலைவரிசை மற்றும் வலைதளம் ஆகியவற்றை சார்ந்த நிறுவணங்களிடமிருந்து உரிய விதிகனை பின்பற்றி வாங்குவதற்கு இவ்வரசாணையின் இணைப்பு இதன்பொருட்டு, தேரண்டில் தெரினிக்கப்பட்டுள்ளவாறு ஒரு கல்லூரிக்கு ரூ.9,30,000/– வீ<u>த</u>ம் 10 கல்லூரிகளுக்கும் ரூ.93,00,000/– (ரூபாய் தொண்ணூற்று மூன்று இலட்சம் 2021–22ஆம் நிதியாண்டில் நிதிஒப்பளிப்பு செய்தும் ஆணை மட்டும்) வெளியிடுகிறது.

#### இண்ணப்பு-2

ூருசாணை(நிலை) எண்.219, உயர்கல்வி (டி1<u>)த் துறை, நாள்.</u> 09.11.2021 புதியதாக மின்ணணு நூலகங்கள் அமைக்கப்படவுள்ள 10 அரசு கல்னூரிகளுக்கான செலவினங்களின் விவரங்கள்

| യ.<br>ഒൽ | பொருளின் பெயு                                                                                                 | ஒரு<br>கல்லூரிக்கு<br>தேவைப்படும்<br>பொருட்களின்<br>எண்ணிக்கை | ஒன்றின்<br>விலை<br>(ரு.) | ஒரு<br>கல்லூரிக்கான<br>தொகை<br>(ரூ.) | 10 கல்னூரிகளுக்கான<br>தொகை<br>(ரூ.) |
|----------|---------------------------------------------------------------------------------------------------------------|---------------------------------------------------------------|--------------------------|--------------------------------------|-------------------------------------|
| 1        | കത്തിതികർ<br>(Computers)                                                                                      | 10                                                            | 50,000/-                 | 5,00,000/-                           | 50,00,000/                          |
| 2.       | 5 கேவிஏ<br>தடையில்லாமின்<br>வழங்கி – 240<br>நிமிடங்கள் திறன்<br>(5 KVA – UPS -<br>240 minutes<br>capacity)    | 1                                                             | 2,50,000/-               | 2,50,000/-                           | 25,00,000/-                         |
| 3.       | பண்முக<br>அச்சுப்பொறி<br>(Multifunction<br>Printer)                                                           | 1                                                             | 50,000/-                 | 50,000/-                             | 5,00,000/-                          |
| 4.       | குளிர்சாதனம்<br>(Alr Conditioner –<br>1.5 ton)                                                                | 1                                                             | 60,000/-                 | 60,000/-                             | 6,00,000/-                          |
| 5.       | ക്ങിതിഥേതச,<br>நாற்காலி<br>(Computer Table &<br>Chair)                                                        | 10 (ஜோடிகள்)                                                  | 6,000/-                  | 60,000/-                             | 6,00,000/-                          |
| 6.       | அகன்ற<br>அலைவரிசை,<br>வலைதளம்<br>மற்றும் பிற<br>செலவினம்<br>(Broadband,<br>Networking & other<br>Expenditure) | .1                                                            | 10,000/-                 | 10,000/-                             | 1,00,000/-                          |
|          | மொத்தம்                                                                                                       | Х                                                             | 191                      | 9,30,000/-                           | 93,00,000/-                         |