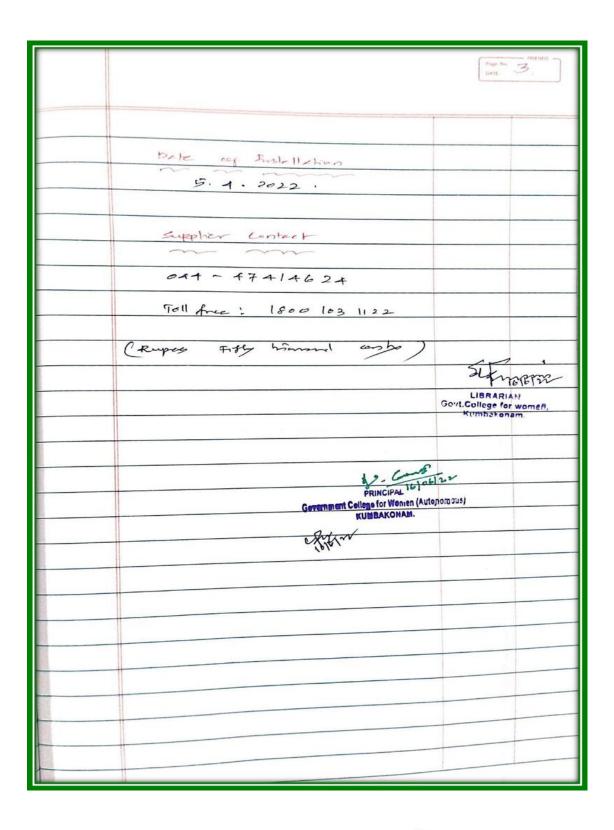

# PURCHASE OF COMPUTERS FOR LIBRARY

378

Estd. 1963

<u>சுருக்கம்</u>

கல்லூரிக் கல்வி — அரசு கலை மற்றும் அறிவியல் கல்லூரிகள் — 10 அரசு கல்லூரிகளில் புதியதாக மின்னணு நூலகங்களை அமைத்தல் — கணினிகள், துணை கருவிகள், தளவாடங்கள் மற்றும் இதர இனங்கள் வாங்குதல் — 2021–22 ஆம் நிதியாண்டில் ரூ.93.00 இலட்சத்திற்கு நிதி ஒப்பளிப்பு செய்து — ஆணை வெளியிடப்படுகிறது

தொடரா செலவினங்கள் – கல்லூரி ஒன்றுக்கு ரூ.10 இலட்சம் வீதம் – ரூ.1 கோடி

| വ.<br>പെ | பொருளின் பெயர்                                                                              | எൽ ത്തിർട്ടാര | ஒக்நிக்<br>விலை<br>(ரூ.) | ஒரு<br>கல்லூரிக்கான<br>தொகை (ரூ.) | 10<br>கல்னூரிகளுக்கான<br>தொகை (ரூ.) |
|----------|---------------------------------------------------------------------------------------------|---------------|--------------------------|-----------------------------------|-------------------------------------|
|          | കത്തിതികന്                                                                                  | 10            | 50,000/-                 | 5,00,000/-                        | 50,00,000/-                         |
| 2.       | 5 கேவிஏ தடையில்லா<br>மின்வழங்கி – 240<br>நிமிடங்கள்                                         | 1             | 2,50,000/-               | 2,50,000/-                        | 25,00,000/-                         |
| 3.       | அச்சுப்பொறி                                                                                 | 2             | 50,000/-                 | 1,00,000/-                        | 10,00,000/-                         |
| 4.       | குளிர்மை சாதனம் (ஏசி),<br>கணினிமேசை நாற்காலி,<br>கணினி இணைப்புகள்<br>(LAN) போன்ற<br>இனங்கள் |               | 1,50,000/-               | 1,50,000/-                        | 15,00,000/-                         |
|          | மொத்தம்                                                                                     |               |                          | , 10,00,000/-                     | 1,00,00,000/-                       |

- 3. எனவே, கல்லூரிக் கல்வி இயக்குநர் 10 அரசுக் கல்லூரிகளில் பயிலும் மாணாக்கர்களின் நலன் கருதி கல்லூரி ஒன்றுக்கு ரூ.10,00,000/– வீதம் ரூ.1,00,00,000/– செலவில் கணினிகள் மற்றும் கணினி துணைகருவிகள். தனவாடங்கள் வாங்க நிர்வாக அனுமதியும் இந்த நிதியாண்டிலேயே நிதி ஒப்பளிப்பும் வழங்கிட அரசை கேட்டுக் கொண்டுள்ளார்.
- கல்லூரிக் கல்வி இயக்குநரின் கருத்துருவிணை அரசு கவனமுடன் ஆய்வு செய்து, இவ்வரசாணையின் இணைப்பு ஒன்றில் காணும் 10 அரசு கல்னூரிகளில் புதியதாக மின்னணு நூலகங்களை அமைத்திட, அதற்குண்டான கணினிகள், 240 நிமிடங்கள் திறன் கொண்ட 5 KVA தடையில்லா மின்வழங்கிகள் மற்றும் பன்முக அச்சுப்பொறி ஆகியவற்றை எல்காட் (ELCOT) நிறுவனம் மூலம் சாதணம்(AC). குளிர்மை மேலும், செய்வதற்கும், கொள்முதல் பிறதளவாடங்கள், அகன்ற அலைவரிசை மற்றும் வலைதளம் ஆகியவற்றை சார்ந்த நிறுவணங்களிடமிருந்து உரிய விதிகனை பின்பற்றி வாங்குவதற்கு இவ்வரசாணையின் இணைப்பு இதன்பொருட்டு, தேரண்டில் தெரினிக்கப்பட்டுள்ளவாறு ஒரு கல்லூரிக்கு ரூ.9,30,000/– வீ<u>த</u>ம் 10 கல்லூரிகளுக்கும் ரூ.93,00,000/– (ரூபாய் தொண்ணூற்று மூன்று இலட்சம் 2021–22ஆம் நிதியாண்டில் நிதிஒப்பளிப்பு செய்தும் ஆணை மட்டும்) வெளியிடுகிறது.